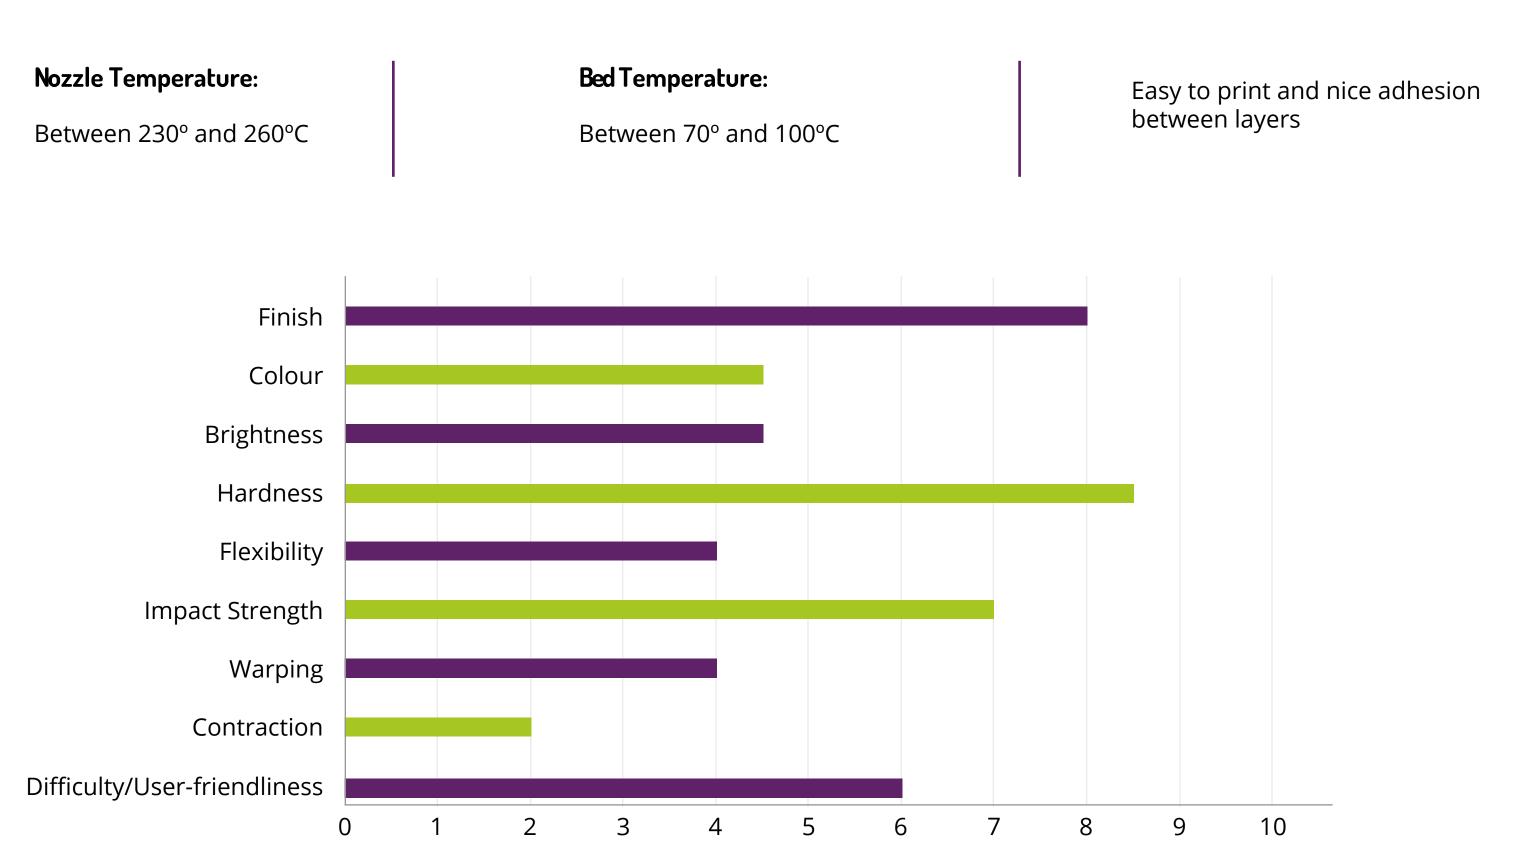

## **GENERAL PRINT SETTINGS:**

PRINT IN A VENTILATED PLACE

<sup>\*</sup>The indicated parameters are valid for correctly calibrated printers (P&D, mechanical and fuser)

<sup>\*</sup>Supervised and tested manufacturing process (diameter, colour and winding) to guarantee the quality of our product