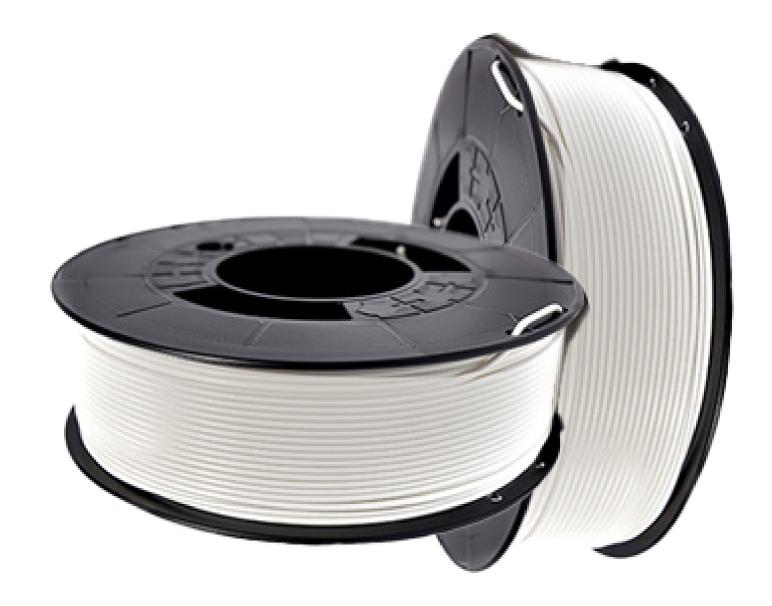

## **ABS**

Durable, high-flowing material, it allows you to print faster without losing print stability.

## **CHARACTERISTICS**

Available colours:

Natural, Glacier White and Jet Black

Available diameter: 1.75mm
Size of the spool: 250g and 1kg
Also available (on request):
3 Kg, 5 Kg and 8Kg